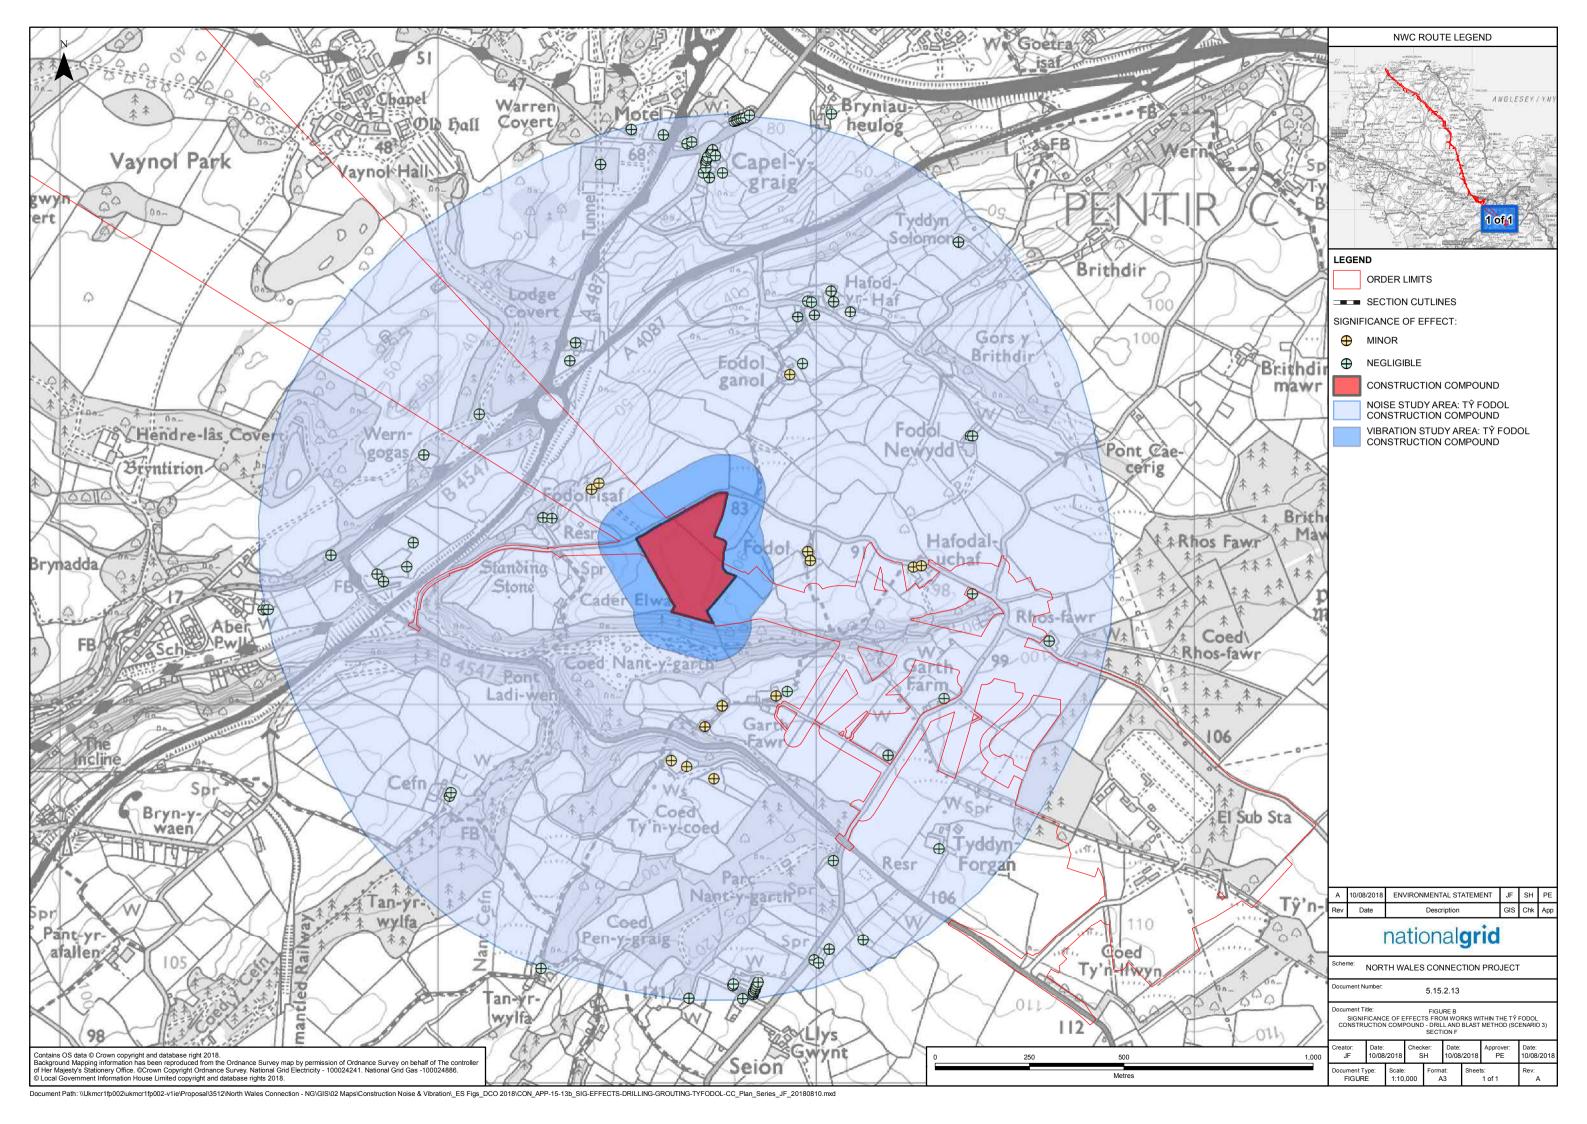

#### Contents

| 1.    | Enabling Works                                                                     | 1  |
|-------|------------------------------------------------------------------------------------|----|
| 1.1   | Enabling Works - Daytime effects                                                   | 1  |
| 2.    | Shaft Sinking                                                                      | 5  |
| 1.2   | Shaft Sinking - Daytime Effects                                                    | 5  |
| 1.3   | Shaft Sinking - Weekend Effects                                                    | 9  |
| 1.4   | Shaft Sinking - Night-time Effects                                                 | 13 |
| 1.5   | Shaft Sinking - Overall Magnitude of Effect                                        | 17 |
| 3.    | Tunnel Related Works – TBM Method (Scenarios 1 and 2)                              | 21 |
| 1.6   | Tunnel Related Works TBM Method (Scenarios 1 and 2) - Daytime Effects              | 21 |
| 1.7   | Tunnel Related Works TBM Method (Scenarios 1 and 2) - Weekend Effects              | 25 |
| 1.8   | Tunnel Related Works TBM Method (Scenarios 1 and 2) - Night-time Effects           | 29 |
| 1.9   | Tunnel Related Works TBM Method (Scenarios 1 and 2) - Overall Magnitude of Effects | 33 |
| Figur | e A                                                                                | 37 |
| 4.    | Tunnel Related Works – D&B Method (Scenario 3)                                     | 39 |
| 1.1   | 0 Tunnel Related Works D&B Method (Scenario 3) - Daytime Effects                   | 39 |
| 1.1   | 1 Tunnel Related Works D&B Method (Scenario 3) - Weekend Effects                   | 43 |
| 1.1   | 2 Tunnel Related Works D&B Method (Scenario 3) - Night-time Effects                | 47 |
| 1.13  | 3 Tunnel Related Works D&B Method (Scenario 3) - Overall Magnitude of Effects      | 51 |
| Figur | e B                                                                                | 55 |