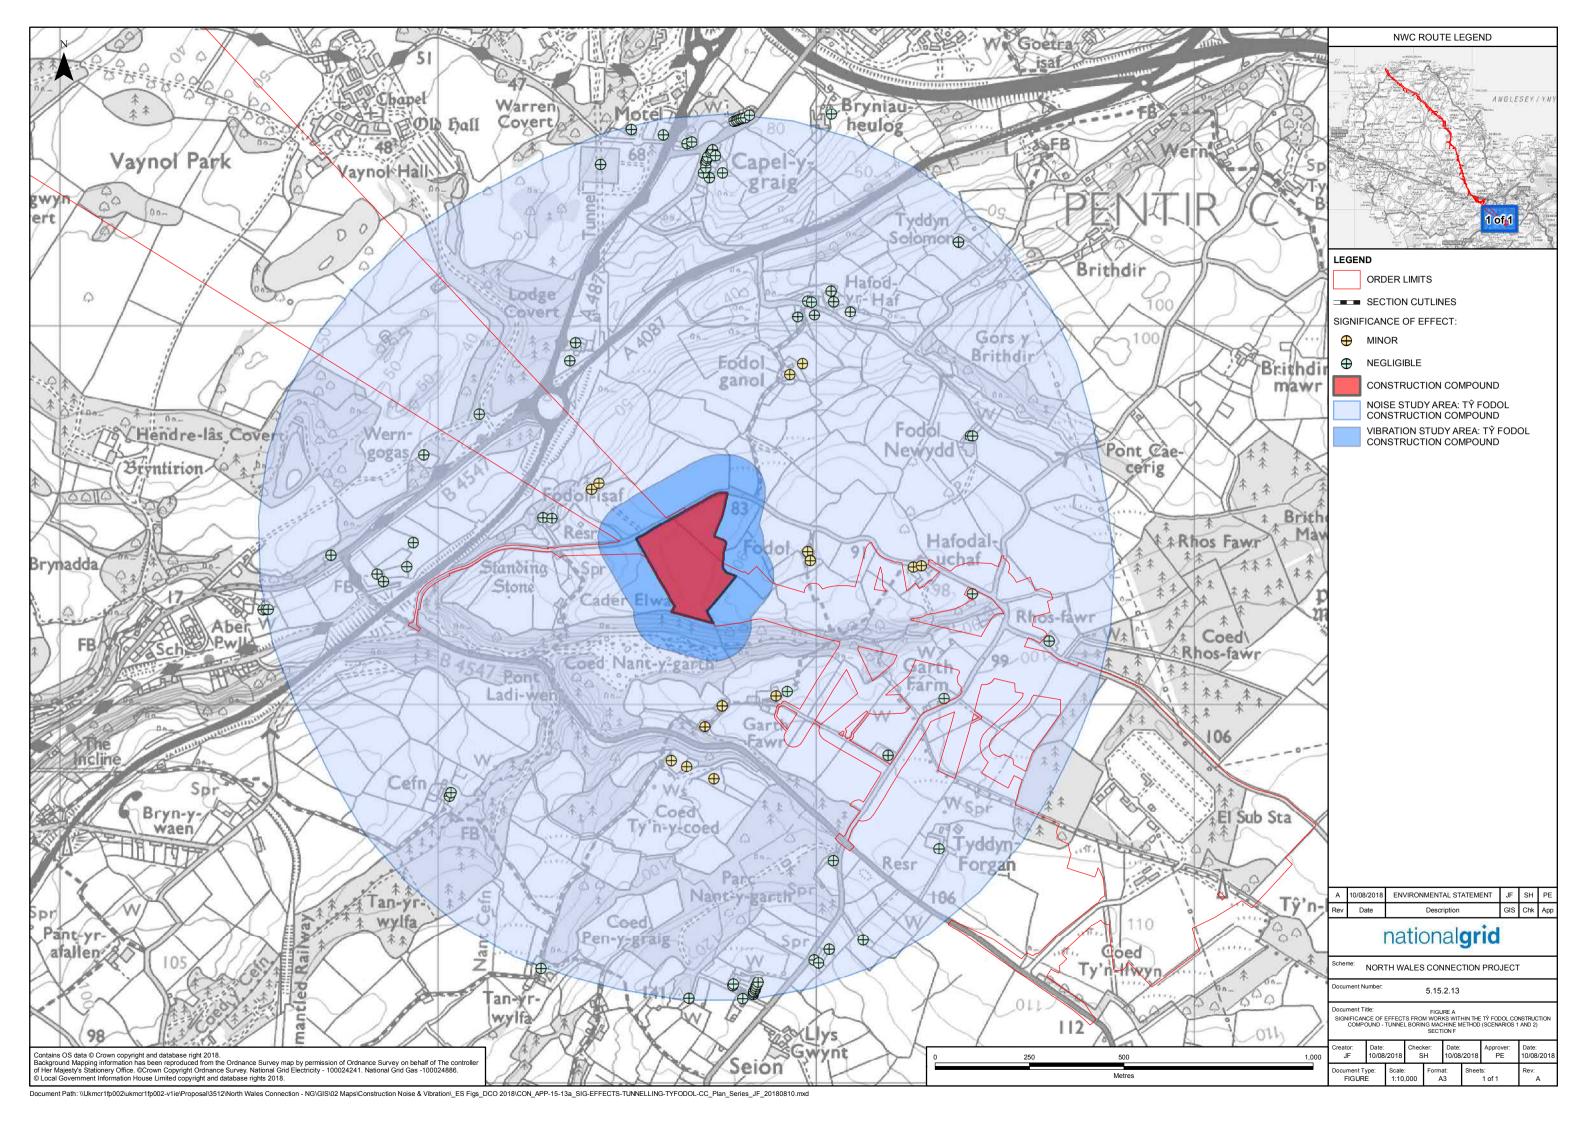

#### Contents

| 1.    | Enabling Works                                                                     | 1  |
|-------|------------------------------------------------------------------------------------|----|
| 1.1   | Enabling Works - Daytime effects                                                   | 1  |
| 2.    | Shaft Sinking                                                                      | 5  |
| 1.2   | Shaft Sinking - Daytime Effects                                                    | 5  |
| 1.3   | Shaft Sinking - Weekend Effects                                                    | 9  |
| 1.4   | Shaft Sinking - Night-time Effects                                                 | 13 |
| 1.5   | Shaft Sinking - Overall Magnitude of Effect                                        | 17 |
| 3.    | Tunnel Related Works – TBM Method (Scenarios 1 and 2)                              | 21 |
| 1.6   | Tunnel Related Works TBM Method (Scenarios 1 and 2) - Daytime Effects              | 21 |
| 1.7   | Tunnel Related Works TBM Method (Scenarios 1 and 2) - Weekend Effects              | 25 |
| 1.8   | Tunnel Related Works TBM Method (Scenarios 1 and 2) - Night-time Effects           | 29 |
| 1.9   | Tunnel Related Works TBM Method (Scenarios 1 and 2) - Overall Magnitude of Effects | 33 |
| Figur | e A                                                                                | 37 |
| 4.    | Tunnel Related Works – D&B Method (Scenario 3)                                     | 39 |
| 1.1   | 0 Tunnel Related Works D&B Method (Scenario 3) - Daytime Effects                   | 39 |
| 1.1   | 1 Tunnel Related Works D&B Method (Scenario 3) - Weekend Effects                   | 43 |
| 1.1   | 2 Tunnel Related Works D&B Method (Scenario 3) - Night-time Effects                | 47 |
| 1.13  | 3 Tunnel Related Works D&B Method (Scenario 3) - Overall Magnitude of Effects      | 51 |
| Figur | e B                                                                                | 55 |